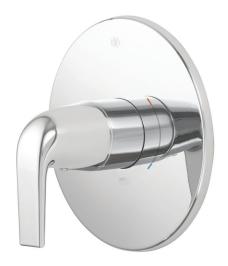

### PRESSURE BALANCE SHOWER VALVE TRIM

- Cast brass valve with built-in check stops
- Ceramic disc valve cartridge
- · Adjustable hot limit safety stop
- Pressure balance cartridge maintains constant output temperature in response to changes in relative hot and cold supply pressures
- Concealed mounting hardware
- Red and Blue (hot/cold) indicator markings

DESCRIPTION
Pressure Balance
Shower Trim
Shower Rough Valve
(required component)

PRODUCT NUMBER D35120500RB.XXX D35000500.191

ROUGH-IN DIAGRAM SHOWN ON NEXT PAGE