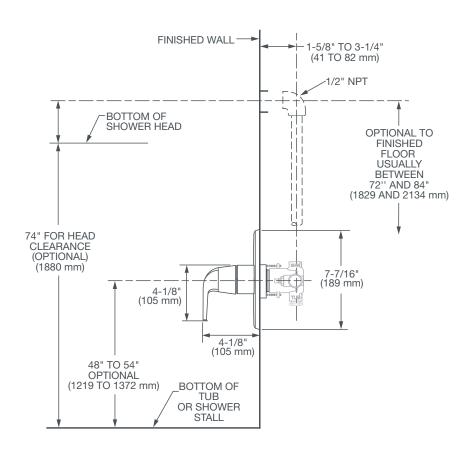

# PRESSURE BALANCE SHOWER VALVE TRIM

**IMPORTANT:** These measurements are subject to change or cancellation. No responsibility is assumed for use of superseded or voided pages.