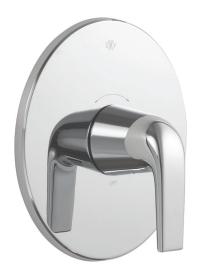

## 1/2" OR 3/4" THERMOSTATIC • Ceramic disc valve cartridge **VALVE TRIM**

- Modern cast brass valve body with built-in check stops
- · Adjustable hot limit safety stop
- Wax thermostatic unit permits shuttle valve to move between the hot and cold seats to maintain the preselected constant water temperature
- Concealed mounting hardware
- Red and Blue (hot/cold) indicator markings

### **AVAILABLE FINISHES** Polished Chrome **Brushed Nickel**

Platinum Nickel