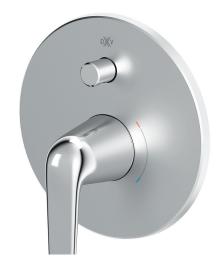

## **DXV MODULUS**™

PRESSURE BALANCE TUB/SHOWER VALVE TRIM WITH DIVERTER

- Cast brass valve with built-in check stops
- Ceramic disc valve cartridge
- · Adjustable hot limit safety stop
- Pressure balance cartridge maintains constant output temperature in response to changes in relative hot and cold supply pressures
- Integral diverter
- Concealed mounting hardware
- Red and Blue (hot/cold) indicator markings

## DESCRIPTION Pressure Balance Tub/Shower Trim Tub/Shower Rough Valve (required component)

PRODUCT NUMBER
D35120600RB.XXX
D35000600.191

ROUGH-IN DIAGRAM SHOWN ON NEXT PAGE