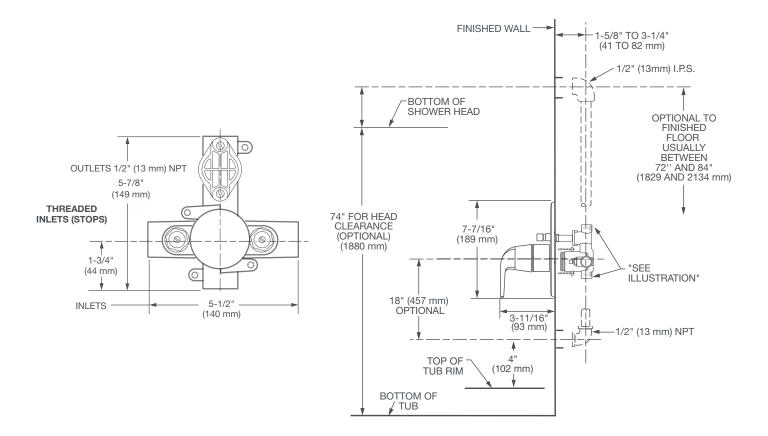

## DESCRIPTION Pressure Balance Tub/Shower Trim Tub/Shower Rough Valve (required component)

PRODUCT NUMBER
D35120600RB.XXX
D35000600.191

ROUGH-IN DIAGRAM SHOWN ON NEXT PAGE

## **DXV MODULUS**™

PRESSURE BALANCE TUB/SHOWER VALVE TRIM WITH DIVERTER

**IMPORTANT:** These measurements are subject to change or cancellation. No responsibility is assumed for use of superseded or voided pages.