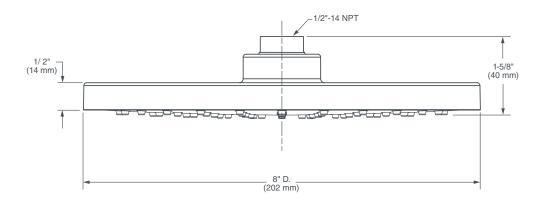

## 8" ROUND SHOWERHEAD

- Clean, modern design
- 1/2" NPT
- Brass Construction
- Showerhead can pivot
- Easy clean rubber nozzles
- Maximum showerhead flow rate: 2.0 gpm (7.6 L/min)
- Low showerhead flow rate: 1.8 gpm (6.8 L/min)