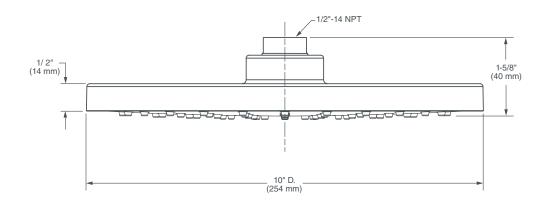

## 10" ROUND SHOWERHEAD

- Clean, modern design
- 1/2" NPT
- Brass Construction
- Showerhead can pivot
- Easy clean rubber nozzles
- Maximum showerhead flow rate: 2.5 gpm (9.5 L/min)

## **DESCRIPTION**10" Contemporary Round Showerhead

PRODUCT NUMBER D35700210.XXX

**IMPORTANT:** These measurements are subject to change or cancellation. No responsibility is assumed for use of superseded or voided pages.