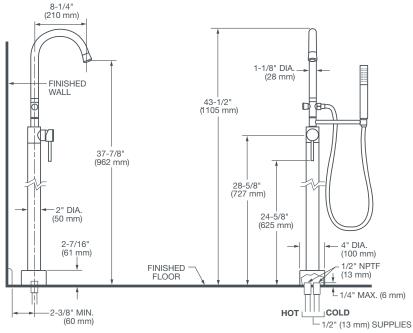

## FLOOR MOUNT TUB FILLER WITH HAND SHOWER

- Fully integrated, sleek hand shower that features 5 ft (1.5 m) decorative metal hose
- 28-13/16" (732 mm) floor to center of handle
- Maximum hand shower flow rate: 2.0 gpm (7.6 L/min)
- Low hand shower flow rate: 1.8 gpm (6.8 L/min)
- · Drain not included
- Ceramic cartridge
- · Rough valve included
- Lever handle