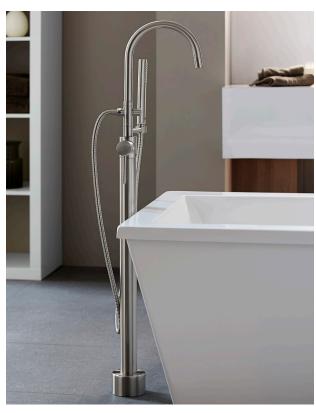

## **CONTEMPORARY**

## FLOOR MOUNT TUB FILLER WITH HAND SHOWER

- Fully integrated, sleek hand shower that features 5 ft (1.5 m) decorative metal hose
- 28-13/16" (732 mm) floor to center of handle
- Maximum hand shower flow rate: 2.0 gpm (7.6 L/min)
- Low hand shower flow rate: 1.8 gpm (6.8 L/min)
- · Drain not included
- Ceramic cartridge
- · Rough valve included
- Lever handle