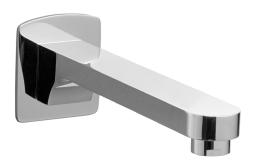

## EQUILITY<sup>™</sup>(Formerly LYNDON®) WALL TUB SPOUT

• Cast brass

• Includes 1/2" NPT adapter for 1/2" or 3/4" installations