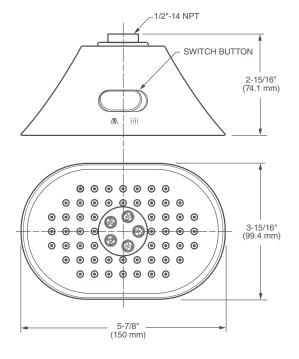

## **EQUILITY**<sup>TM</sup>(Formerly LYNDON®) MULTIFUNCTION SHOWERHEAD

- Two functions: spray and center massage
- Unique toggle button to switch functions
- 1/2" NPT
- Easy clean rubber nozzles
- Includes arm and flange
- Maximum flow rate: 2.0 gpm (7.6 L/min)
- Low flow rate: 1.8 gpm (6.8 L/min)

**FINISH CODE** 100 144 243

| DESCRIPTION              |
|--------------------------|
| 2.0 gpm (7.6 L/min)      |
| Multifunction Showerhead |
| 1.8 gpm (6.8 L/min) 💿    |
| Multifunction Showerhead |