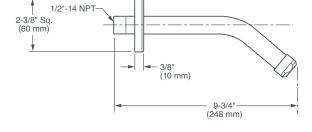

## **EQUILITY**<sup>TM</sup>(Formerly LYNDON®) MULTIFUNCTION SHOWERHEAD

- Two functions: spray and center massage
- Unique toggle button to switch functions
- 1/2" NPT
- Easy clean rubber nozzles
- Includes arm and flange
- Maximum flow rate: 2.0 gpm (7.6 L/min)
- Low flow rate: 1.8 gpm (6.8 L/min)