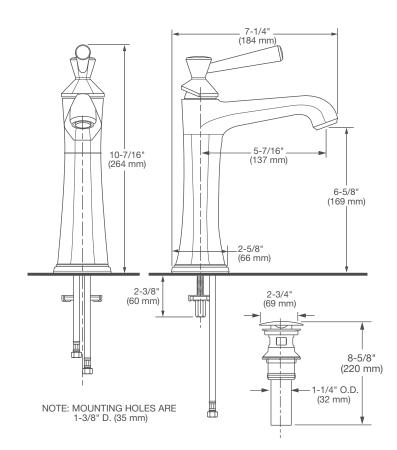

## FITZGERALD<sup>™</sup> VESSEL FAUCET

**IMPORTANT:** These measurements are subject to change or cancellation. No responsibility is assumed for use of superseded or voided pages.