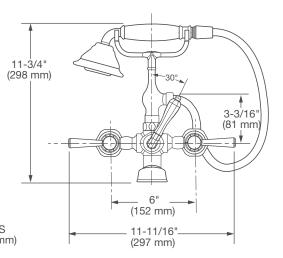

## FITZGERALD<sup>®</sup> WALL MOUNT TUB FILLER

- Wall mounted tub filler with hand shower and cradle
- Cast brass construction
- Ceramic disc valve cartridge
- Integral diverter
- Maximum hand shower flow rate: 1.8 gpm (6.8 L/min)

Polished Chrome Brushed Nickel Platinum Nickel FINISH CO 100 144 150

**IMPORTANT:** These measurements are subject to change or cancellation. No responsibility is assumed for use of superseded or voided pages.