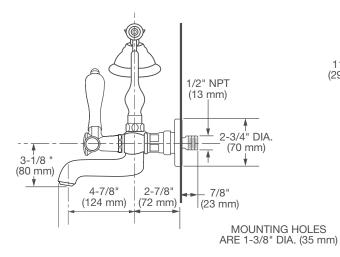

Polished Chrome Brushed Nickel Platinum Nickel FINISH CO 100 144 150

**IMPORTANT:** These measurements are subject to change or cancellation. No responsibility is assumed for use of superseded or voided pages.