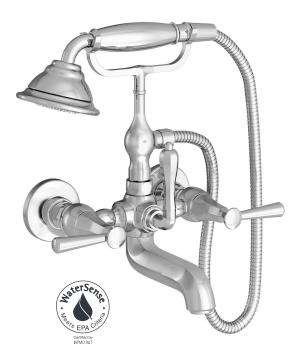

## FITZGERALD<sup>®</sup> WALL MOUNT TUB FILLER

- Wall mounted tub filler with hand shower and cradle
- Cast brass construction
- Ceramic disc valve cartridge
- Integral diverter
- Maximum hand shower flow rate: 1.8 gpm (6.8 L/min)