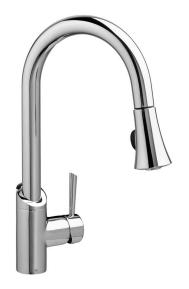

## **FRESNO**<sup>®</sup> **KITCHEN FAUCET** WITH PULL-DOWN SPRAY

#### Ceramic disc valve cartridge

- Lead Free faucet contains ≤0.25% total lead content by weighted volume
- 8" swivel spout
- Spout swivels at 150°
- Two-function pull-down hand spray
- Built-in vacuum breaker
- Two check valves
- Cover plate must be ordered separately
- Maximum flow rate: 1.8 gpm (6.8 L/min)