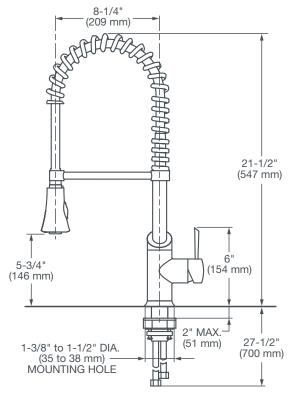

## CULINARY KITCHEN FAUCET

- Ceramic disc valve cartridge
- Lead Free faucet contains ≤0.25% total lead content by weighted volume
- 8-1/4" swivel spout
- Spout swivels at 150°
- Pull down sprayer with stainless steel hose protector coil
- Protector coil is removable for easy cleaning
- Two-function hand spray
- Two check valves
- Cover plate must be ordered separately
- Maximum flow rate: 1.8 gpm (6.8 L/min)