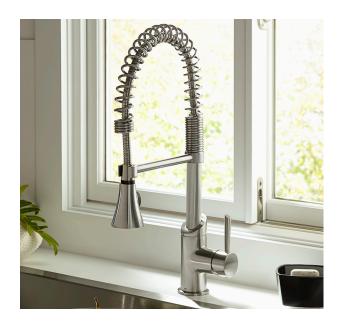

## **FRESNO®**

## CULINARY KITCHEN FAUCET

- Ceramic disc valve cartridge
- Lead Free faucet contains ≤0.25% total lead content by weighted volume
- 8-1/4" swivel spout
- Spout swivels at 150°
- Pull down sprayer with stainless steel hose protector coil
- Protector coil is removable for easy cleaning
- Two-function hand spray
- Two check valves
- Cover plate must be ordered separately
- Maximum flow rate: 1.8 gpm (6.8 L/min)