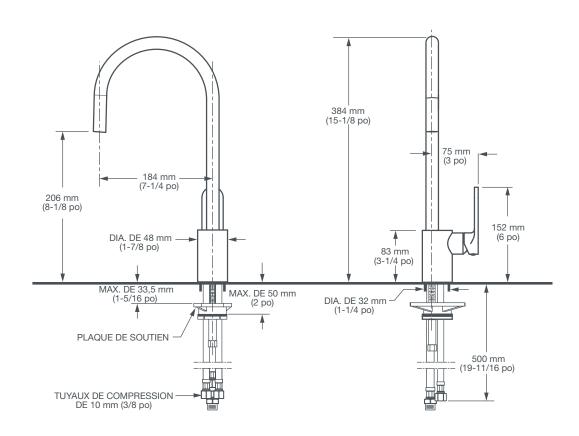

# ISLE® PULL-DOWN KITCHEN FAUCET

**IMPORTANT:** These measurements are subject to change or cancellation. No responsibility is assumed for use of superseded or voided pages.