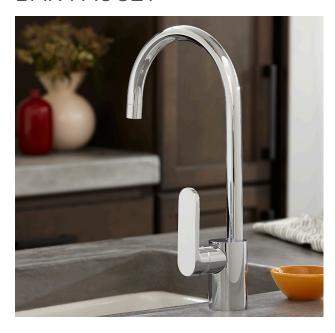

## **ISLE®**BAR FAUCET

- Ceramic disc valve cartridge
- Lead Free faucet contains ≤0.25% total lead content by weighted volume
- 5-1/4" swivel spout
- Spout swivels at 150°
- Cover plate must be ordered separately
- Maximum flow rate: 1.8 gpm (6.8 L/min)

100 355

**DESCRIPTION**Single Control Bar Faucet

PRODUCT NUMBER D35409000.XXX

ROUGH IN DIAGRAM SHOWN ON NEXT PAGE

CALGreen\* is a registered trademark of California Building Standards Commission.