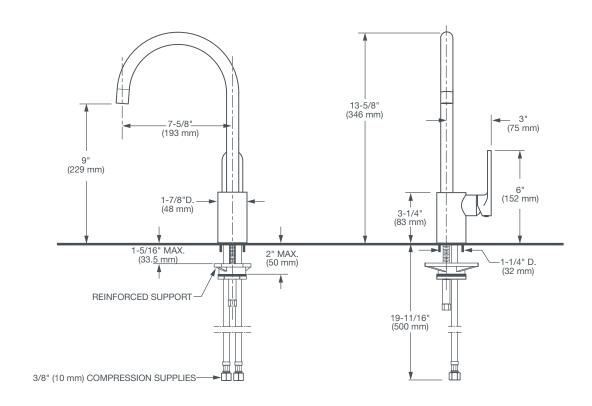

## **ISLE®**BAR FAUCET

**IMPORTANT:** These measurements are subject to change or cancellation. No responsibility is assumed for use of superseded or voided pages.