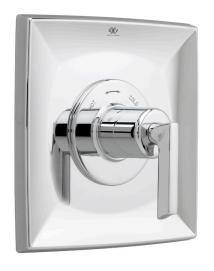

### **KEEFE**®

# 1/2" OR 3/4" THERMOSTATIC VALVE TRIM

- Ceramic disc valve cartridge
- Cast brass valve body with built-in check stops
- Adjustable hot limit safety stop
- Wax thermostatic unit permits shuttle valve to move between the hot and cold seats to maintain the preselected constant water temperature
- Concealed mounting hardware

## **AVAILABLE FINISHES**Polished Chrome Brushed Nickel