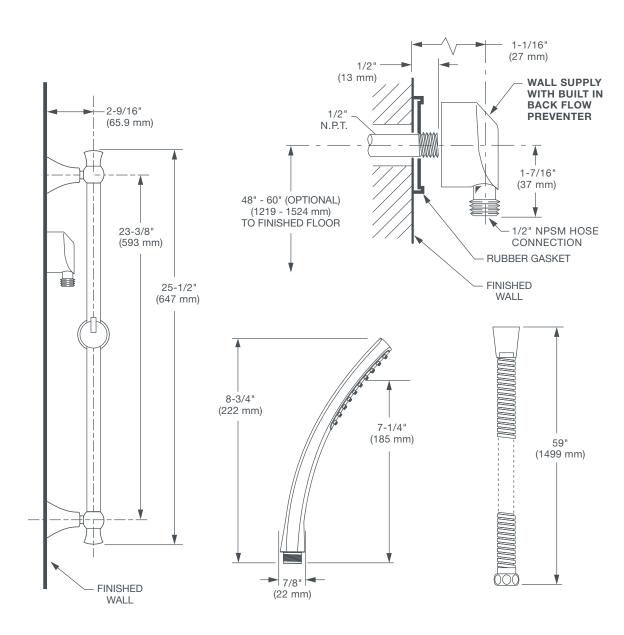

#### FINISH CODE

100 144

ROUGH-IN DIAGRAM SHOWN ON NEXT PAGE

CALGreen\* is a registered trademark of California Building Standards Commission.

# **KEEFE®**PERSONAL SHOWER SET WITH HAND SHOWER

**IMPORTANT:** These measurements are subject to change or cancellation. No responsibility is assumed for use of superseded or voided pages.