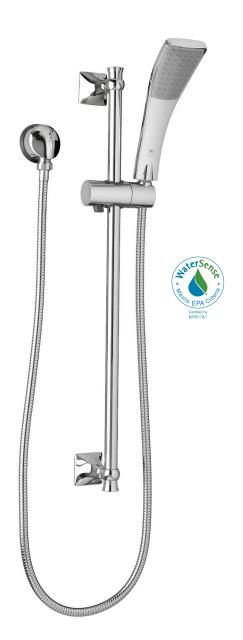

### **KEEFE**®

## PERSONAL SHOWER SET WITH HAND SHOWER

- Contemporary single function hand shower and 5 ft. (1.5 m) decorative metal hose
- Hand shower includes flow restrictor
- Wall elbow
- 24" adjustable bar with bracket and metal hose
- Maximum hand shower flow rate: 2.0 gpm (7.6 L/min)
- Low hand shower flow rate: 1.8 gpm (6.8 L/min)

#### DESCRIPTION

Personal Shower Set with Hand Shower 2.0 gpm (7.6 L/min) 1.8 gpm (6.8 L/min)

AVAILABLE FINISHES

Polished Chrome Brushed Nickel