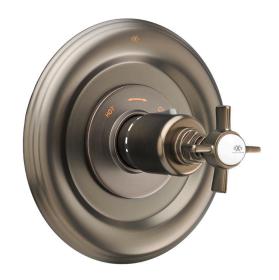

## **LANDFAIR®**

1/2" OR 3/4"

## THERMOSTATIC VALVE TRIM

- Ceramic disc valve cartridge
- Cast brass valve body with built-in check stops
- Adjustable hot limit safety stop
- Wax thermostatic unit permits shuttle valve to move between the hot and cold seats to maintain the preselected constant water temperature
- White porcelain and metal index buttons included