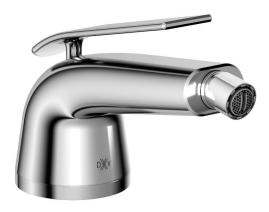

## **DXV MODULUS**<sup>™</sup> BIDET FAUCET

- Sleek, modern design with fluid and balanced proportions
- Features a decorative base ring with a two tone finish in either Polished Chrome or Brushed Nickel, depending on the Faucet finish selected
- Pivoting Aerator
- Cast brass spout and side valves
- Ceramic disc valve cartridges
- Flexible hose connections for 6"-12" installations