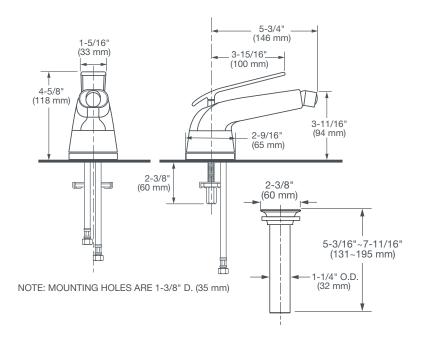

| FINISH | CODE |
|--------|------|
| 100    |      |
| 144    |      |
| 150    |      |
| 243    |      |
|        |      |

DESCRIPTION

**Bidet Faucet** 

**PRODUCT NUMBER** D35120012.XXX

**IMPORTANT:** These measurements are subject to change or cancellation. No responsibility is assumed for use of superseded or voided pages.