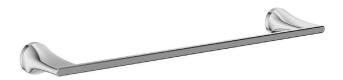

## **DXV MODULUS**™

18" TOWEL BAR

- Sleek, modern design with fluid and balanced proportions
- Features a decorative base ring with a two tone finish in either Polished Chrome or Brushed Nickel, depending on the Faucet finish selected
- Solid brass construction
- Concealed mounting
- Includes assembly hardware