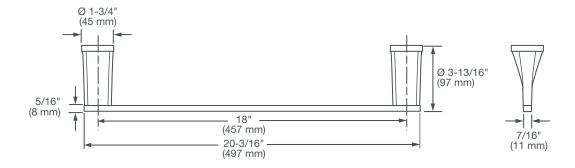

| DESCRIPTION   | PRODUCT NUMBER |
|---------------|----------------|
| 18" Towel Bar | D35120180.XXX  |

**IMPORTANT:** These measurements are subject to change or cancellation. No responsibility is assumed for use of superseded or voided pages.