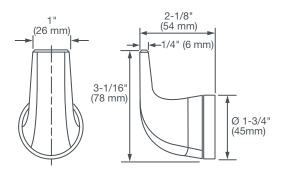

| DESCRIPTION | PRODUCT NUMBER |
|-------------|----------------|
| Robe Hook   | D35120210.XXX  |

**IMPORTANT:** These measurements are subject to change or cancellation. No responsibility is assumed for use of superseded or voided pages.