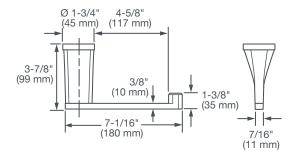

| DESCRIPTION   | PRODUCT NUMBER |
|---------------|----------------|
| Tissue Holder | D35120230.XXX  |

**IMPORTANT:** These measurements are subject to change or cancellation. No responsibility is assumed for use of superseded or voided pages.