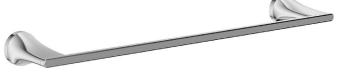

## **DXV MODULUS**<sup>™</sup> 24″ TOWEL BAR

- Sleek, modern design with fluid and balanced proportions
- Features a decorative base ring with a two tone finish in either Polished Chrome or Brushed Nickel, depending on the Faucet finish selected
- Solid brass construction
- Concealed mounting
- Includes assembly hardware

## DESCRIPTION

24" Towel Bar

Ø 1-3/4" (45 mm) 5/16" (8 mm) (8 mm) (8 mm) (8 mm) (8 mm) (97 mm) (97 mm) (97 mm) (97 mm) (97 mm) (11 mm) (11 mm)

**IMPORTANT:** These measurements are subject to change or cancellation. No responsibility is assumed for use of superseded or voided pages.