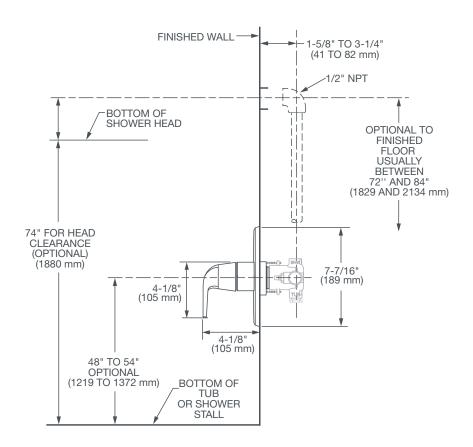

ROUGH-IN DIAGRAM SHOWN ON NEXT PAGE

### **DXV MODULUS**™

### PRESSURE BALANCE SHOWER VALVE TRIM

**IMPORTANT:** These measurements are subject to change or cancellation. No responsibility is assumed for use of superseded or voided pages.