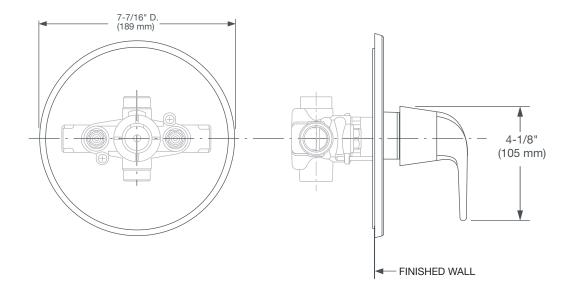

| DESCRIPTION                   | PRODUCT NUMBER |
|-------------------------------|----------------|
| 1/2" or 3/4" Thermostatic     | D35120510.XXX  |
| Valve Trim                    |                |
| 1/2" Thermostatic Rough Valve | D35000510.191  |
| (required component)          |                |
| 3/4" Thermostatic Rough Valve | D35000530.191  |
| (required component)          |                |

**IMPORTANT:** These measurements are subject to change or cancellation. No responsibility is assumed for use of superseded or voided pages.