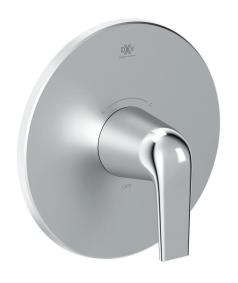

## **DXV MODULUS**™

## 1/2" OR 3/4" THERMOSTATIC VALVE TRIM

- Ceramic disc valve cartridge
- Cast brass valve body with built-in check stops
- Adjustable hot limit safety stop
- Wax thermostatic unit permits shuttle valve to move between the hot and cold seats to maintain the preselected constant water temperature
- Concealed mounting hardware