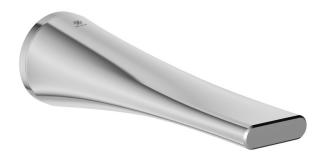

## **DXV MODULUS**<sup>™</sup> WALL TUB SPOUT

- Sleek, modern design with fluid and balanced proportions
- Features a decorative base ring with a two tone finish in either Polished Chrome or Brushed Nickel, depending on the Faucet finish selected
- Cast brass
- Includes 1/2 NPA adapter for 1/2 or 3/4 installations