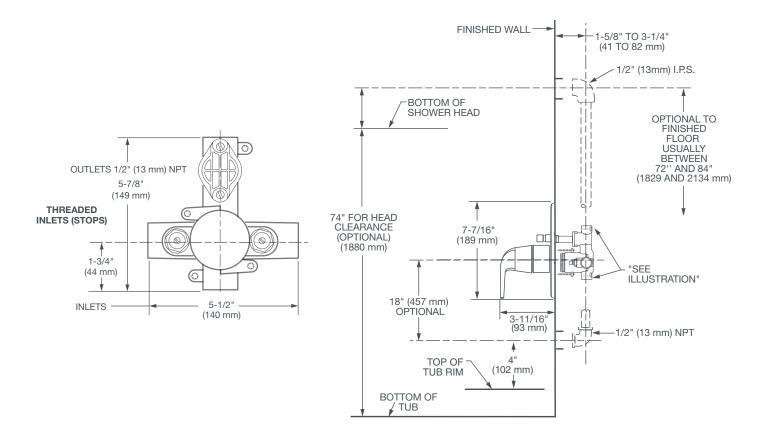

ROUGH-IN DIAGRAM SHOWN ON NEXT PAGE

## **DXV MODULUS**™

PRESSURE BALANCE TUB/SHOWER VALVE TRIM WITH DIVERTER

**IMPORTANT:** These measurements are subject to change or cancellation. No responsibility is assumed for use of superseded or voided pages.