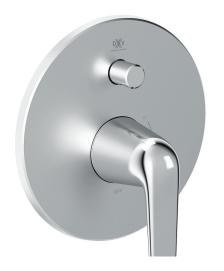

## **DXV MODULUS**™

PRESSURE BALANCE TUB/SHOWER VALVE TRIM WITH DIVERTER

- Cast brass valve with built-in check stops
- Ceramic disc valve cartridge
- Adjustable hot limit safety stop
- Pressure balance cartridge maintains constant output temperature in response to changes in relative hot and cold supply pressures
- Integral diverter
- Concealed mounting hardware

## **CODES AND STANDARDS**

Meets or Exceeds ASME A112.18.1/CSA B125.1/ASSE 1016

| AVAILABLE FINISHES | FINISH CODE | DESCRIPTION            | PRODUCT NUMBER |
|--------------------|-------------|------------------------|----------------|
| Polished Chrome    | 100         | Pressure Balance       | D35120600.XXX  |
| Brushed Nickel     | 144         | Tub/Shower Trim        |                |
| Platinum Nickel    | 150         | Tub/Shower Rough Valve | D35000600.191  |
| Matte Black        | 243         | (required component)   |                |