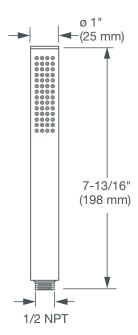

## SINGLE FUNCTION HAND SHOWER

- Contemporary single function hand shower
- Includes flow restrictor
- Includes check valve
- Maximum hand shower flow rate: 1.8 gpm (6.8 L/min)