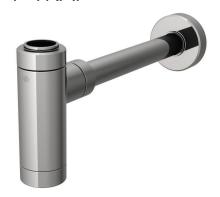

## **DXV MODULUS®**

P-TRAP

- Sleek, modern design with fluid and balanced proportions
- Concealed interior partition constructed of corrosion-resistant material
- Brass material offers durable construction
- 1-1/4" Diameter slip fit inlet
- Removable trap eye for easy cleaning