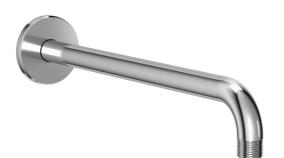

**DXV MODULUS**<sup>™</sup> 12″ SHOWER ARM

- Sleek, modern design with fluid and balanced proportions
- Brass material offers durable construction
- 1/2-inch NPT connection
- Wall mount installation

| AVAILABLE FINISHES | FINISH CODE | DESCRIPTION    | PRODUCT NUMBER |
|--------------------|-------------|----------------|----------------|
| Polished Chrome    | 100         | 12" Shower Arm | D35700317.xxx  |
| Brushed Nickel     | 144         |                |                |
| Platinum Nickel    | 150         |                |                |
| Matte Black        | 243         |                |                |
|                    |             | •              |                |