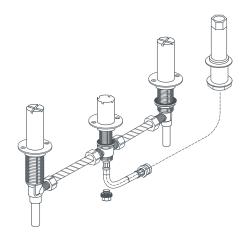

# ROMAN TUB FILLER TRIM ROUGH VALVE

- Brass Construction: Durable. Ideal for prolonged contact with water.
- Ceramic Disc Valve Cartridge: Assures a lifetime of drip-free performance.
- Exclusive Handle Alignment System: Allows fine tuning of handle position.

#### **CODES AND STANDARDS**

Meets or Exceeds ASME A112.18.1/CSA B125.1 Check local plumbing codes. Some installations may require a vacuum breaker.

DESCRIPTION PRODUCT NUMBER

Roman Tub Filler Trim

Rough Valve D35000910.191