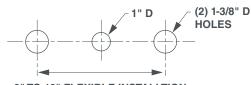

## 4. ACRYLIC BATHS

ADJUSTABILITY, TO 1-1/2" THICK

8" TO 16" FLEXIBLE INSTALLTION (203 TO 406 mm) DECK MOUNTING HOLES

**IMPORTANT:** These measurements are subject to change or cancellation. No responsibility is assumed for use of superseded or voided pages.