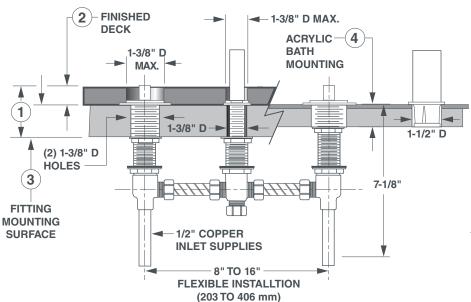

#### 1. DECK THICKNESS TOTAL DECK THICKNESS UP TO 2-1/2"

#### 2. FINISHED DECK

FINISHED DECK VARIABILITY ACCOMMODATES DECKING MATERIAL (TILE, MARBLE, CORIAN®...) TO 1" THICK

# 3. FITTING MOUNTING SURFACE ADJUSTABILITY, TO 1-1/2" THICK

## 4. ACRYLIC BATHS

ADJUSTABILITY, TO 1-1/2" THICK

8" TO 16" FLEXIBLE INSTALLTION (203 TO 406 mm) DECK MOUNTING HOLES

**IMPORTANT:** These measurements are subject to change or cancellation. No responsibility is assumed for use of superseded or voided pages.