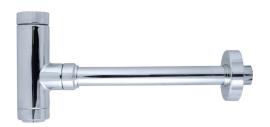

## DECORATIVE BOTTLE TRAP

- 1-1/4" Diameter slip fit inlet
- Brass construction
- Removable trap eye for easy cleaning