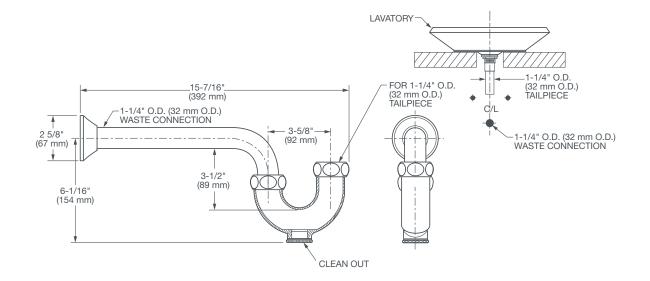

- 1-1/4" Diameter slip fit inlet
- Brass construction
- Removable trap eye for easy cleaning

**IMPORTANT:** These measurements are subject to change or cancellation. No responsibility is assumed for use of superseded or voided pages.