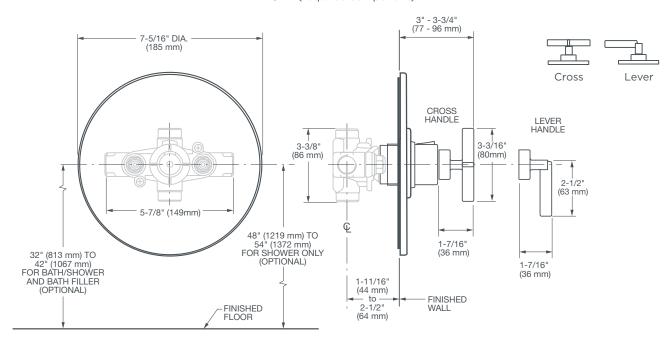

#### **DESCRIPTION**

1/2" or 3/4" Thermostatic Trim

Cross Handle

Lever Handle (ADA only)

1/2" Thermostatic Rough Valve (required component)

3/4" Thermostatic Rough Valve

(required component)

#### PRODUCT NUMBER

D35105514.XXX D35105510.XXX D35000510.191

D35000530.191

**IMPORTANT:** These measurements are subject to change or cancellation. No responsibility is assumed for use of superseded or voided pages.