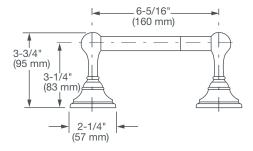

| DESCRIPTION          | PRODUCT NUMBER |
|----------------------|----------------|
| 2-Post Tissue Holder | D35102230.XXX  |

**IMPORTANT:** These measurements are subject to change or cancellation. No responsibility is assumed for use of superseded or voided pages.