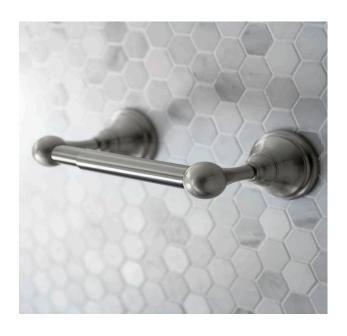

## RANDALL® 2-POST TISSUE HOLDER

- Solid brass construction
- Concealed mounting
- Includes assembly hardware

| AVAILABLE FINISHES | FINISH CODE | DESCRI |
|--------------------|-------------|--------|
| Polished Chrome    | 100         | 2-Post |
| Brushed Nickel     | 144         |        |
| Platinum Nickel    | 150         |        |
| Satin Brass        | 427         |        |
|                    |             |        |

| DESCRIPTION          | PRODUCT NUMBER |
|----------------------|----------------|
| 2-Post Tissue Holder | D35102230.XXX  |

**IMPORTANT:** These measurements are subject to change or cancellation. No responsibility is assumed for use of superseded or voided pages.