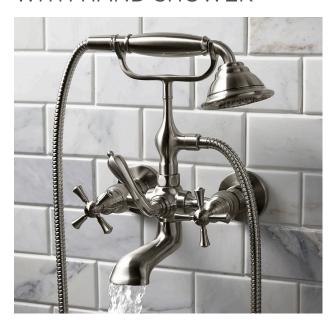

## WALL MOUNT TUB FILLER WITH HAND SHOWER

- Wall mounted tub filler with hand shower and cradle
- Cast brass construction
- Ceramic disc valve cartridges
- Integral diverter
- Randall cross handles
- Maximum hand shower flow rate: 2.0 gpm (7.6 L/min)
- Low hand shower flow rate: 1.8 gpm (6.8 L/min)