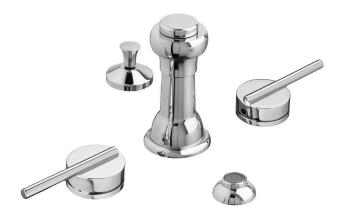

## **REM**<sup>®</sup> 3-HOLE BIDET FAUCET

- European minimalist design
- · Ceramic disc valve cartridges
- Cast brass side valves
- Integral vacuum breaker with transfer valve
- Diverter controls water flow between douche spray and flushing rim
- Spray has built-in spray height adjustment
- Includes 1-1/4" drain assembly

## **CODES AND STANDARDS**

Meets or Exceeds ASME A112.18.1/CSA B125.1/ASSE 1001

**AVAILABLE FINISHES**Polished Chrome

**Brushed Nickel** 

FINISH CODE 100

100 144 DESCRIPTION

3-Hole Bidet Set with Vacuum Breaker

**PRODUCT NUMBER** 

D35100330.XXX

**IMPORTANT:** These measurements are subject to change or cancellation. No responsibility is assumed for use of superseded or voided pages.