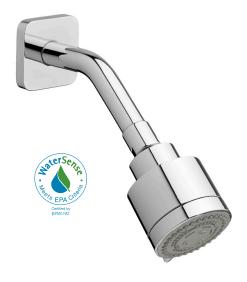

## **REM**® MULTIFUNCTION SHOWERHEAD

- Sleek and minimalist design
- Three spray functions: full, aerated and massage
- Includes arm and flange
- 1/2" NPT
- · Self cleaning
- Maximum flow rate: 2.0 gpm (7.6 L/min)

## **CODES AND STANDARDS**

Meets or Exceeds ASME A112.18.1/CSA B125.1

EPA WaterSense® Certified

**AVAILABLE FINISHES**Polished Chrome
Brushed Nickel

FINISH CODE

100 144 **DESCRIPTION** 

Multifunction Showerhead - Low Flow PRODUCT NUMBER