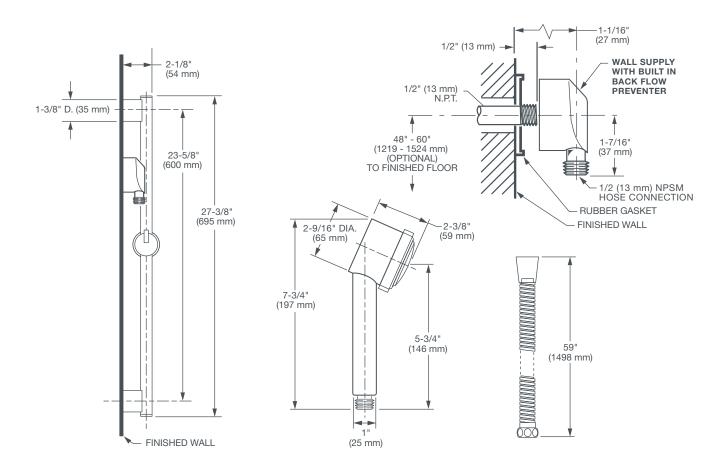

| AVAILABLE FINISHES | FINISH CODE |
|--------------------|-------------|
| Polished Chrome    | 100         |
| Brushed Nickel     | 144         |

ROUGH-IN DIAGRAM SHOWN ON NEXT PAGE

## **REM**® PERSONAL SHOWER SET WITH HAND SHOWER

**IMPORTANT:** These measurements are subject to change or cancellation. No responsibility is assumed for use of superseded or voided pages.