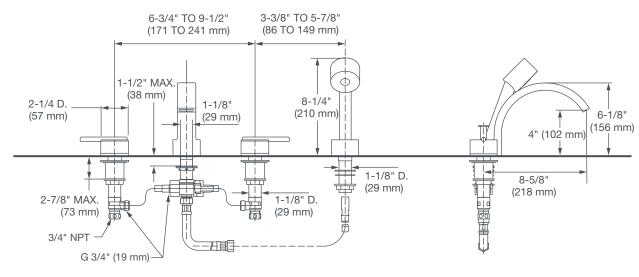

2.0 gpm (7.6 L/min) 1.8 gpm (6.8 L/min) PRODUCT NUMBER

D35100900.XXX

NOTE: MOUNTING HOLES ARE 1-1/4" (32mm) D.

**IMPORTANT:** These measurements are subject to change or cancellation. No responsibility is assumed for use of superseded or voided pages.