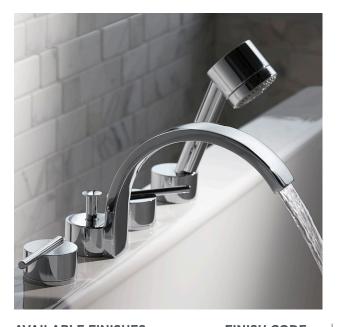

## DECK MOUNT TUB FILLER WITH HAND SHOWER

- European minimalist design
- Cast brass spout and side valves
- Ceramic disc valve cartridges
- Multifunction hand shower with 5 ft. (1.5 m) metal hose
- Maximum hand shower flow rate: 2.0 gpm (7.6 L/min)
- Low hand shower flow rate: 1.8 gpm (6.8 L/min)

## **CODES AND STANDARDS**

Meets or Exceeds ASME A112.18.1/CSA B125.1

CEC and CALGreen® Compliant

**AVAILABLE FINISHES**Polished Chrome
Brushed Nickel

FINISH CODE 100 144 Deck Mount Tub Filler
with Hand Shower