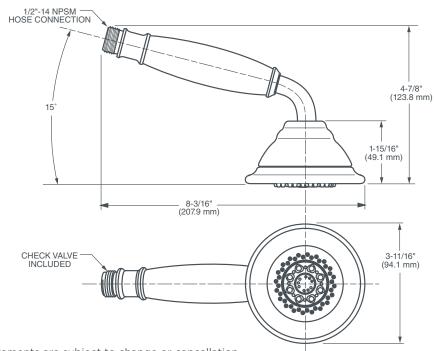

## 5-FUNCTION HAND SHOWER

- Five spray functions change function by simply turning the edge of face plate
- Includes flow restrictor
- 1/2" 14 NPSM hose connection
- Maximum hand shower flow rate: 2.0 gpm (7.6 L/min)
- Low hand shower flow rate: 1.8 gpm (6.8 L/min)

## **PRODUCT NUMBER**

D35107781.XXX D3510778C.XXX

**IMPORTANT:** These measurements are subject to change or cancellation. No responsibility is assumed for use of superseded or voided pages.

CALGreen\* is a registered trademark of California Building Standards Commission.