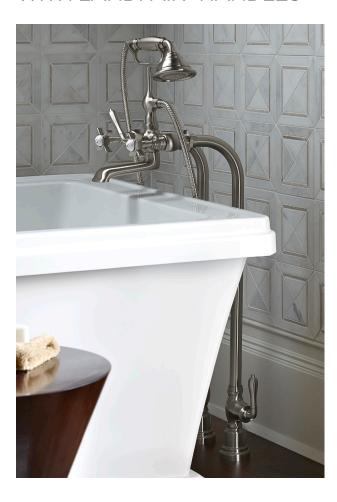

## FLOOR MOUNT TUB FILLER WITH LANDFAIR® HANDLES

- Traditional 5-function hand shower
- For use with freestanding tubs
- Floor hot/cold shut off
- 6" center-to-center floor spread installation
- 28-7/8" (733 mm) floor to center of handle
- Hand shower features 5 ft (1.5 m) decorative metal hose
- Rough valve included
- •White porcelain and metal index handle buttons included
- Maximum hand shower flow rate: 2.0 gpm (7.6 L/min)
- Low hand shower flow rate: 1.8 gpm (6.8 L/min)

#### **CODES AND STANDARDS**

Meets or Exceeds ASME A112.18.1/CSA B125.1

■ CEC et CALGreen<sup>MC</sup> conformes

| DESCRIPTION                                                                                                | PRODUCT NUMBER                 |
|------------------------------------------------------------------------------------------------------------|--------------------------------|
| Traditional Floor Mount                                                                                    |                                |
| Tub Filler                                                                                                 |                                |
| <ul> <li>Landfair Cross Handles</li> </ul>                                                                 |                                |
| 2.0 gpm (7.6 L/min)                                                                                        | D35107954.XXX                  |
| 1.8 gpm (6.8 L/min) •                                                                                      | D3510795C.XXX                  |
| <ul><li>Landfair Lever Handle (ADA only)</li><li>2.0 gpm (7.6 L/min)</li><li>1.8 gpm (6.8 L/min)</li></ul> | D35107950.XXX<br>D3510796C.XXX |
|                                                                                                            |                                |