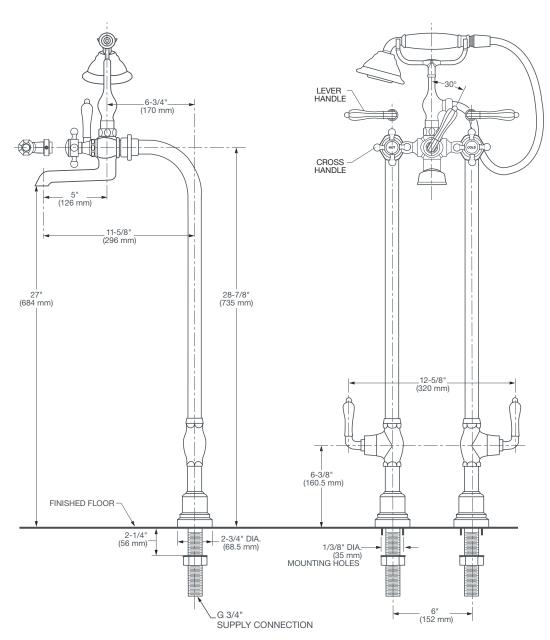

## FLOOR MOUNT TUB FILLER WITH LANDFAIR® HANDLES

- Traditional 5-function hand shower
- For use with freestanding tubs
- Floor hot/cold shut off
- 6" center-to-center floor spread installation
- 28-7/8" (733 mm) floor to center of handle
- Hand shower features 5 ft (1.5 m) decorative metal hose
- Rough valve included
- •White porcelain and metal index handle buttons included
- Maximum hand shower flow rate: 2.0 gpm (7.6 L/min)
- Low hand shower flow rate: 1.8 gpm (6.8 L/min)

Lever Handle

ROUGH-IN DIAGRAM SHOWN ON NEXT PAGE

CALGreen\* is a registered trademark of California Building Standards Commission.

# FLOOR MOUNT TUB FILLER WITH LANDFAIR® HANDLES

**IMPORTANT:** These measurements are subject to change or cancellation. No responsibility is assumed for use of superseded or voided pages.