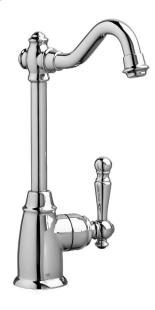

## COLD TAP

**Available Finishes** Polished Chrome Ultra Steel

- Compatible with most filtration systems
- Single lever control
- ADA qualified
- · Cold water only
- Lead Free faucet contains ≤0.25% total lead content by weighted volume
- Maximum flow rate: 1.5 gpm (5.7L/min)

#### **DESCRIPTION**

Traditional Cold Tap

**PRODUCT NUMBER** 

D35402700.XXX

IMPORTANT: These measurements are subject to change or cancellation. No responsibility is assumed for use of superseded or voided pages.