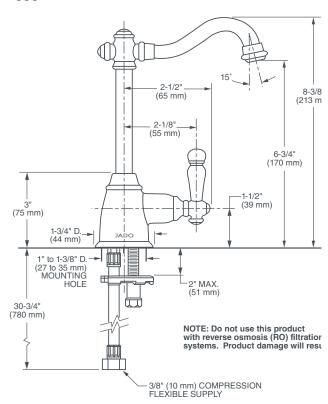

#### **DESCRIPTION**

Traditional Cold Tap

**PRODUCT NUMBER** 

D35402700.XXX

IMPORTANT: These measurements are subject to change or cancellation. No responsibility is assumed for use of superseded or voided pages.