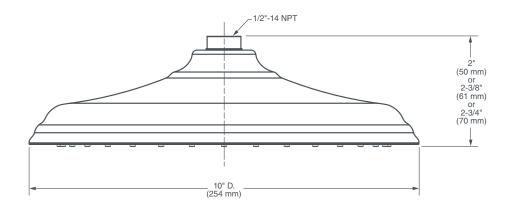

## **TRADITIONAL**10" RAIN SHOWERHEAD

- Tiered, sculpted design
- 1/2" NPT
- Brass construction
- Showerhead can pivot
- Easy clean rubber nozzles
- Maximum showerhead flow rate: 2.5 gpm (9.5 L/min)

**DESCRIPTION**10" Traditional Rain Showerhead

PRODUCT NUMBER D35700110.XXX

**IMPORTANT:** These measurements are subject to change or cancellation. No responsibility is assumed for use of superseded or voided pages.