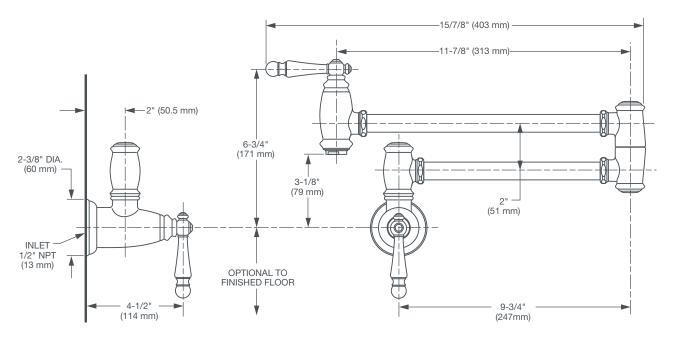

Available Finishes Polished Chrome Ultra Steel **Finish Code** 100 355 **DESCRIPTION** Traditional Pot Filler **PRODUCT NUMBER** D35402900.XXX

**IMPORTANT:** These measurements are subject to change or cancellation. No responsibility is assumed for use of superseded or voided pages.