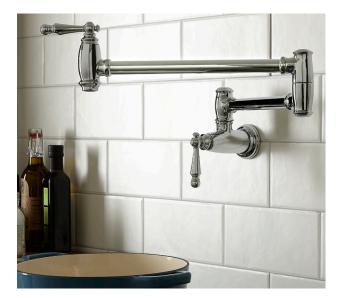

- Ceramic disc valves cartridge
- Two-piece adjustable arm folds out of the way when not in use
- Spout extends 22"
- Designed for cold water attachment
- Single hole wall mount and single control actuator
- Lead Free faucet contains ≤0.25% total lead content by weighted volume
- 3.0 gpm (11.4 L/min) flow rate at 45 psi

Available Finishes Polished Chrome Ultra Steel **Finish Code** 100 355 **DESCRIPTION** Traditional Pot Filler **PRODUCT NUMBER** D35402900.XXX

**IMPORTANT:** These measurements are subject to change or cancellation. No responsibility is assumed for use of superseded or voided pages.