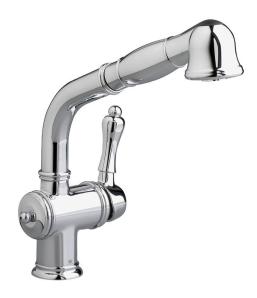

## PULL-OUT KITCHEN FAUCET

**AVAILABLE FINISHES**Polished Chrome
Carbon Bronze
Ultra Steel

FINISH CODE

100 110 355

- Single lever kitchen faucet
- Ceramic disc valve cartridge
- Lead Free faucet contains ≤0.25% total lead content by weighted volume
- 9-1/4" swivel spout
- Spout swivels at 360°
- Pull-out spray with nylon hose
- Two check valves
- 10" cover plate available separately
- Maximum flow rate: 1.8 gpm (6.8 L/min)

PRODUCT NUMBER

Pull-Out Kitchen Faucet

D35402150.XXX

**OPTIONAL COMPONENT** 

10" Cover Plate — One-Hole

H960748.XXX

ROUGH IN DIAGRAM SHOWN ON NEXT PAGE