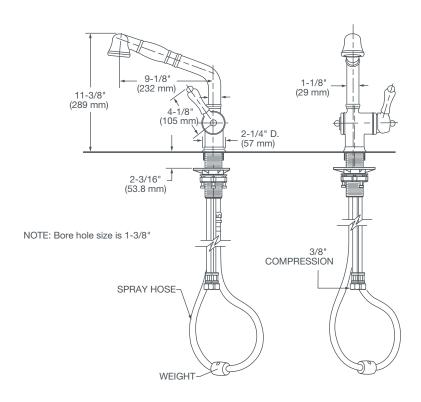

# PULL-OUT KITCHEN FAUCET

**IMPORTANT:** These measurements are subject to change or cancellation. No responsibility is assumed for use of superseded or voided pages.