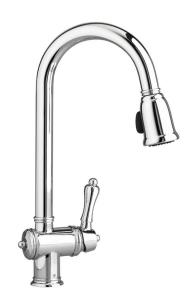

## PULL-DOWN KITCHEN FAUCET

**AVAILABLE FINISHES**Polished Chrome
Carbon Bronze
Ultra Steel

FINISH CODE

100 110 355

- Single lever kitchen faucet
- Ceramic disc valve cartridge
- Lead Free faucet contains ≤0.25% total lead content by weighted volume
- 8-1/8" swivel spout
- Spout swivels at 360°
- Two-function pull-down hand spray
- Two check valves
- Maximum flow rate: 1.8 gpm (6.8 L/min)

Pull-Down Kitchen Faucet

**PRODUCT NUMBER** 

D35402300.XXX

ROUGH IN DIAGRAM SHOWN ON NEXT PAGE