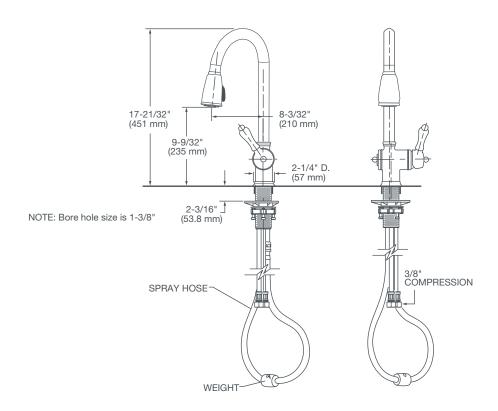

# PULL-DOWN KITCHEN FAUCET

**IMPORTANT:** These measurements are subject to change or cancellation. No responsibility is assumed for use of superseded or voided pages.