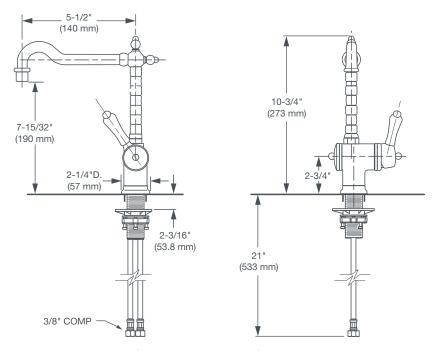

**FINISH CODE** 100 355 110

DESCRIPTIONPRODUCT NUMBERSingle Control Bar FaucetD35402400.XXX

**OPTIONAL COMPONENT**Cover Plate

M907587.XXX0A

ROUGH IN DIAGRAM SHOWN ON NEXT PAGE

## **BAR FAUCET**

NOTE: Bore hole size is 1-3/8"

**IMPORTANT:** These measurements are subject to change or cancellation. No responsibility is assumed for use of superseded or voided pages.