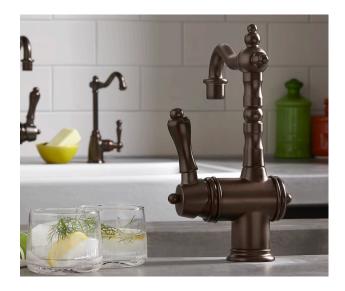

## VICTORIAN BAR FAUCET

- Ceramic disc valve cartridge
- Lead Free faucet contains ≤0.25% total lead content by weighted volume
- 5-1/4" swivel spout
- Spout swivels at 360°
- Maximum flow rate: 1.8 gpm (6.8 L/min)

## **VICTORIAN**

## **BAR FAUCET**

NOTE: Bore hole size is 1-3/8"

**IMPORTANT:** These measurements are subject to change or cancellation. No responsibility is assumed for use of superseded or voided pages.