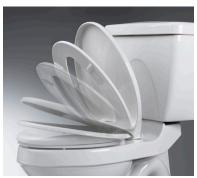

## **FEATURES**

- **EVER-TITE**™ Stabilizing Hinge to prevent the seat from shifting side to side
- Slow-close seat and lid for user convenience
- Two Button-push Removable Seat for easier cleaning of the seat & bowl - No Tools Required
- EverClean® silver-based surface permanently inhibits the growth of stain and odor causing bacteria, mold and mildew on the surface. EverClean® surface does not protect against disease causing bacteria
- Traditional styled solid seat with cover can be installed from either the top or bottom of the bowl
- Universal Bowl Fit with top & bottom mounting Hardware Included
- **Durable** slow-close seat made of polypropylene plastic
- Elongated Seat weighs 4.4 lbs.(2 kg)
- Round Front Seat weighs 4.3 lbs. (1.93 kg)