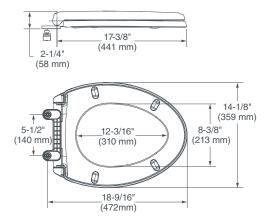

## TRADITIONAL LUXURY TOILET SEAT

Convenient Slow-Close Feature

**5020A15G.XXX** - Elongated **5020B15G.XXX** - Round Front