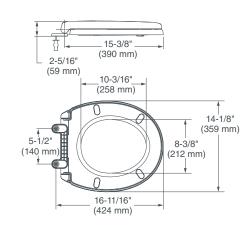

## TRADITIONAL LUXURY TOILET SEAT

Convenient Slow-Close Feature

**5020A15G.XXX** - Elongated **5020B15G.XXX** - Round Front