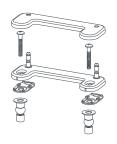

## **AVAILABLE SPARE PARTS**

**760234-100.XXX0A** — Universal Seat Mounting Kit includes top and bottom mounting hardware

**TOP MOUNT** 

**BOTTOM MOUNT** 