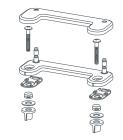

## **AVAILABLE SPARE PARTS**

**760234-100.XXX0A** — Universal Seat Mounting Kit includes top and bottom mounting hardware

**TOP MOUNT** 

**BOTTOM MOUNT** 