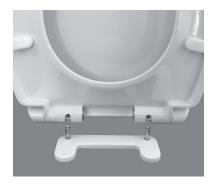

## **AVAILABLE SPARE PARTS**

**760234-100.XXX0A** — Universal Seat Mounting Kit includes top and bottom mounting hardware

**TOP MOUNT** 

**BOTTOM MOUNT** 