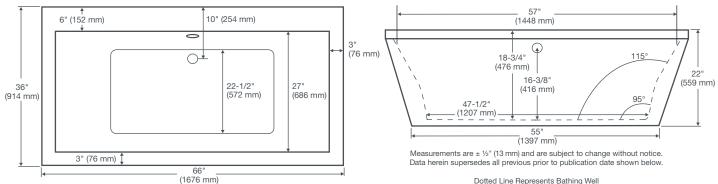

#### **NOMINAL DIMENSIONS**

66" x 36" x 22" (1676 x 914 x 559 mm)

#### Dotted Line Represents Bathing Well

#### **NOTES:**

If installing a deck-mounting fitting, before drilling any holes: check for interference with drain overflow. Mounting holes drilled

Refer to installation instructions supplied with bathing pool for additional information. Fittings not included and must be ordered separately. Provide suitable reinforcement for all supports.