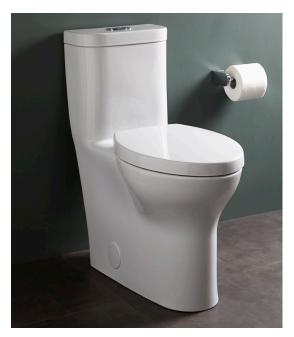

# EQUILITY<sup>™</sup> (Formerly LYNDON®) ONE-PIECE RIGHT HEIGHT® ELONGATED DUAL FLUSH TOILET

### FEATURES

- Elongated bowl design
- Vitreous china
- 12" (305 mm) rough-in
- Siphon action jetted bowl with smooth-sided, concealed trapway
- High efficiency, dual flush, low consumption 1.28 gpf/4.8 Lpf conserving flush 1.0 gpf/3.8 Lpf
- EverClean<sup>®</sup> surface inhibits the growth of stain- and odor-causing bacteria, mold, and mildew on the surface
- Fully glazed
- Rim height at 16-1/2" (419 mm) for accessible application
- Durable slow-close seat made of polypropylene plastic
- 3" Flush valve
- Colored-matched bolt hole covers
- Chrome top mounted push button actuator

### NOMINAL DIMENSIONS

30-3/16" x 14" x 30-13/16" (767 x 356 x 783 mm)

#### COLORS/FINISHES

Canvas White (415)