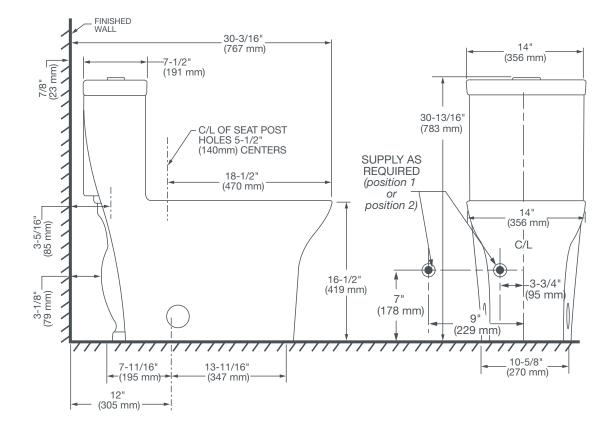

# EQUILITY<sup>™</sup>(Formerly LYNDON®) ONE-PIECE RIGHT HEIGHT® ELONGATED DUAL FLUSH TOILET

#### NOTES:

This toilet is designed to rough-in at a minimum dimension of 12" (305 mm) from finished wall to C/L of outlet. Supply not included with fixture and must be ordered separately.

Dimensions shown for location of supply is suggested.

#### **IMPORTANT:**

Dimensions of fixtures are nominal and may vary within the range of tolerance established by ANSI Standard A112.19.2.

These measurements are subject to change or cancellation. No responsibility is assumed for use of superseded or voided pages.